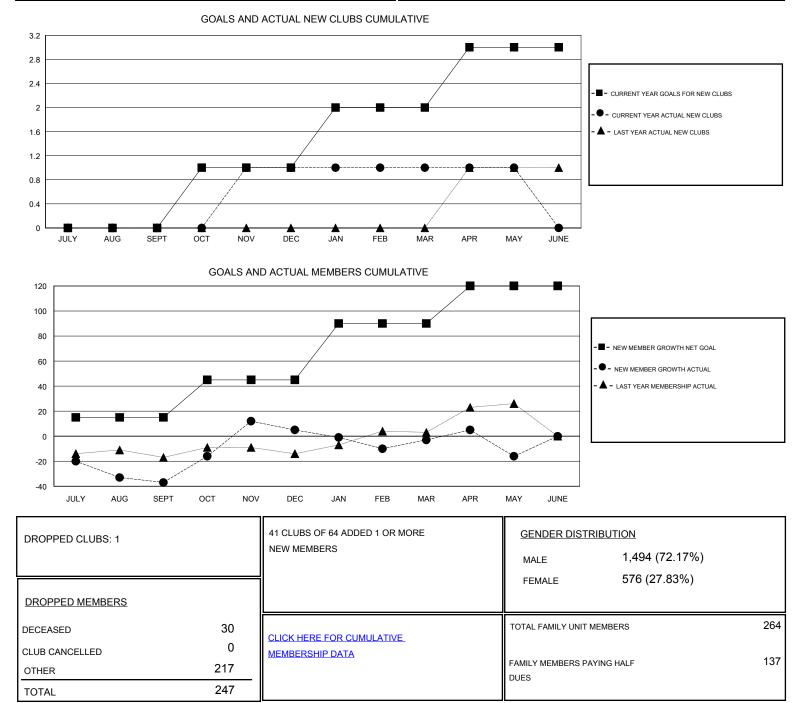

## LOCATION CALIFORNIA

GMT CA

| Clubs                 |               |           |               | Members               |                                                                |                                                              |                                                    |
|-----------------------|---------------|-----------|---------------|-----------------------|----------------------------------------------------------------|--------------------------------------------------------------|----------------------------------------------------|
| RESULTS FOR 2016-2017 |               |           |               | RESULTS FOR 2016-2017 |                                                                |                                                              |                                                    |
| QUARTER               | NEW CLUB GOAL | NEW CLUBS | DROPPED CLUBS | QUARTER               | NEW MEMBER GROWTH<br>NET GOAL (not reinstated<br>or transfers) | NEW MEMBER<br>GROWTH ACTUAL (not<br>reinstated or transfers) | DROPPED<br>MEMBERS ACTUAL<br>(including transfers) |
| JULY/AUG/SEPT         | 0             | 0         | 1             | JULY/AUG/SEPT         | 15                                                             | 64                                                           | 101                                                |
| OCT/NOV/DEC           | 1             | 1         | 0             | OCT/NOV/DEC           | 30                                                             | 80                                                           | 38                                                 |
| JAN/FEB/MAR           | 1             | 0         | 0             | JAN/FEB/MAR           | 45                                                             | 46                                                           | 54                                                 |
| APR/MAY/JUNE          | 1             | 0         | 0             | APR/MAY/JUNE          | 30                                                             | 41                                                           | 54                                                 |